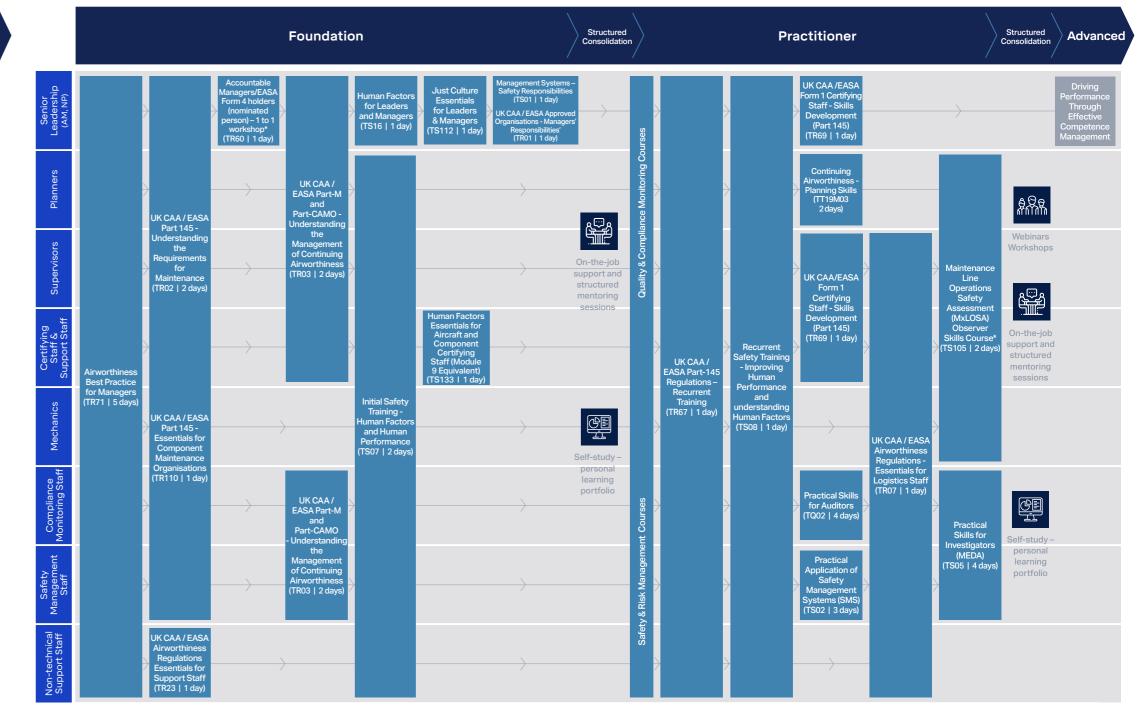

## Maintenance (Part-145) Professionals Core Competence Development Pathway

**Key:**  $\rightarrow$  Suggested pathway

thway Planned course

ourse

Existing course

\* In Company Only/Consulting Services

66

The course gave me a better insight into what PART 145 involves and how to make aware of its application at my workplace.