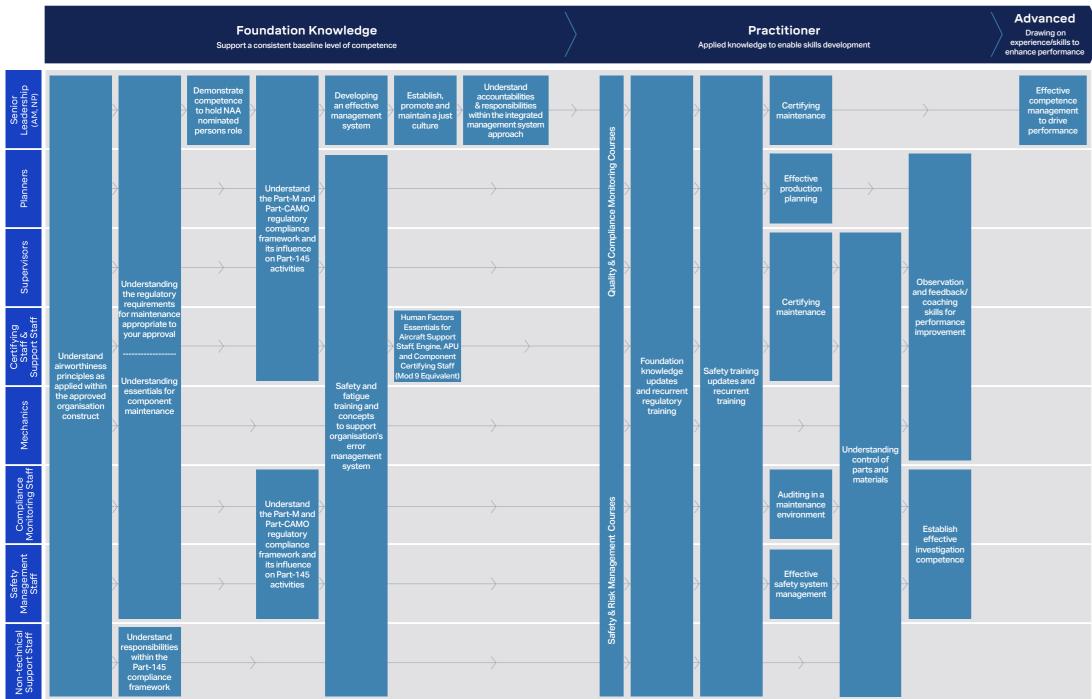

## Maintenance (Part-145) Professionals Core Competence Framework



## Maintenance (Part-145) Professionals Core Competence Development Pathway





**Key:**  $\rightarrow$  Suggested pathway

thway Planned course

ourse

Existing course

\* In Company Only/Consulting Services

66

The course gave me a better insight into what PART 145 involves and how to make aware of its application at my workplace.

66

Without a doubt it has achieved what it set out to achieve. I am more than happy that I got the most out of the course that I possibly could have.

66

A very detailed course with great information and interactions. Everybody got involved and the debates we had were very interesting.

## **GET IN TOUCH**

Please contact us for further information. Call: +44 (0)1276 855 412

Email: training@bainessimmons.com

**BAINESSIMMONS.COM** 



SAFETY SERVICES