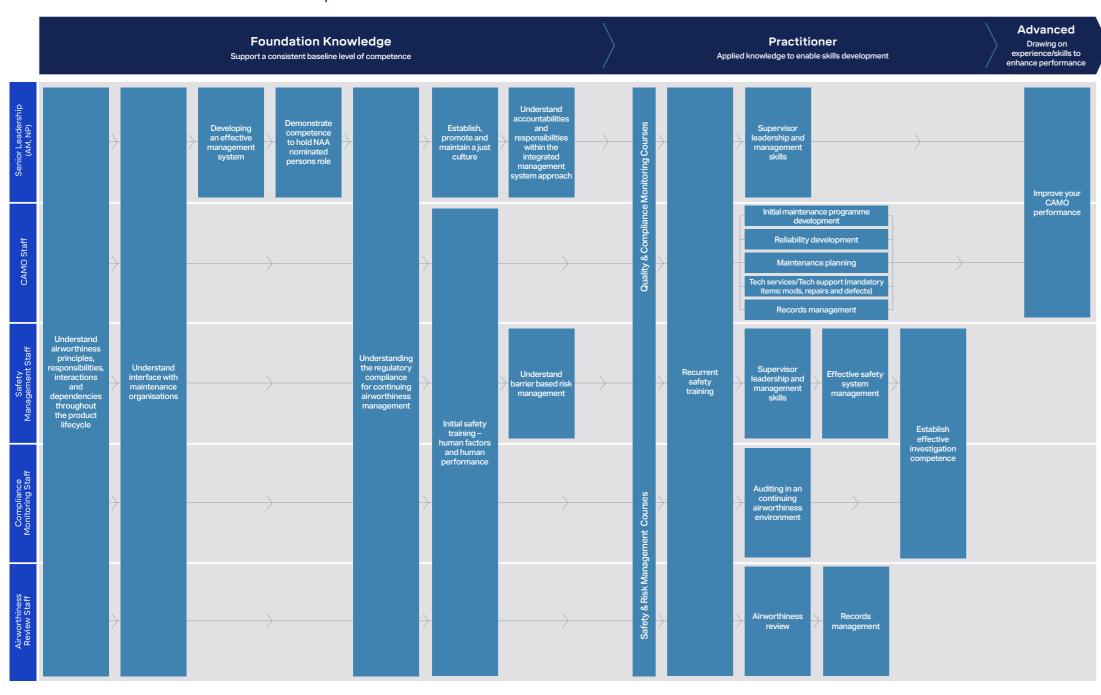

# CAMO Professionals Core Competence Framework



# **CAMO Professionals Core Competence Development Pathway**





**Key:** → Suggested pathway Planned course





# 66

Difficult subject to engage people with but it was well delivered, good discussions, right level of detail, and perfect time spent on each section.

# 66

Great course, really well delivered. It was engaging and brought the course to life with real life examples.

#### **GET IN TOUCH**

Please contact us for further information. Call: +44 (0)1276 855 412

Email: training@bainessimmons.com

**BAINESSIMMONS.COM** 

# **BAINES SIMMONS**

SAFETY SERVICES