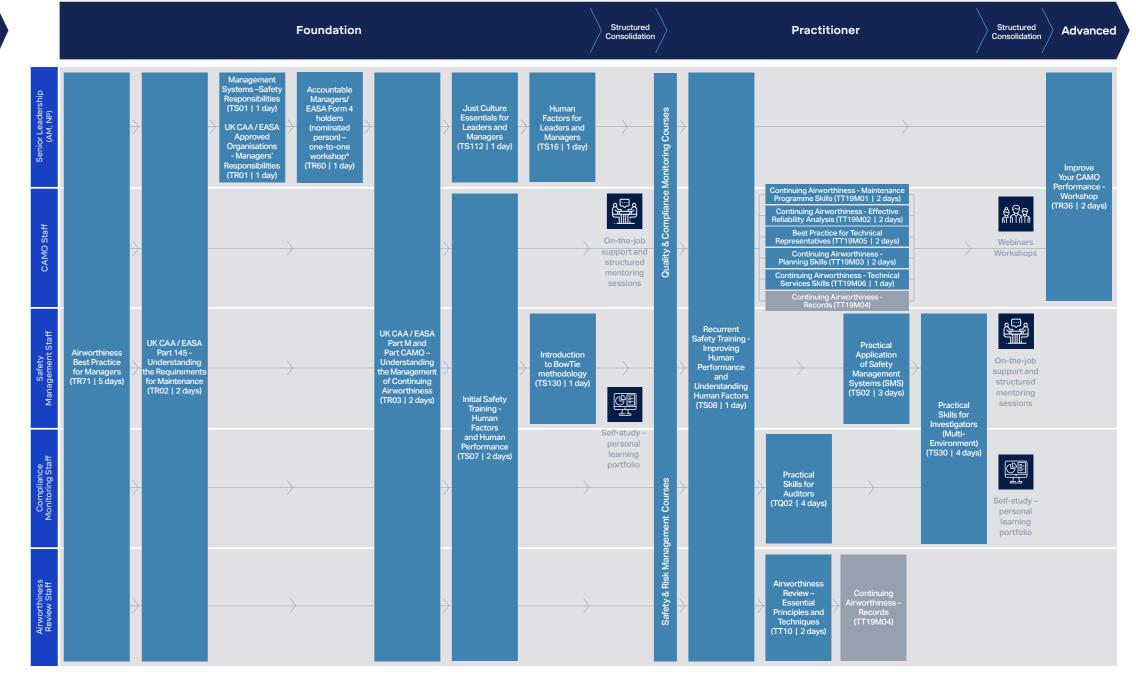

# **CAMO Professionals Core Competence Development Pathway**

**Key:** → Suggested pathway Planned course